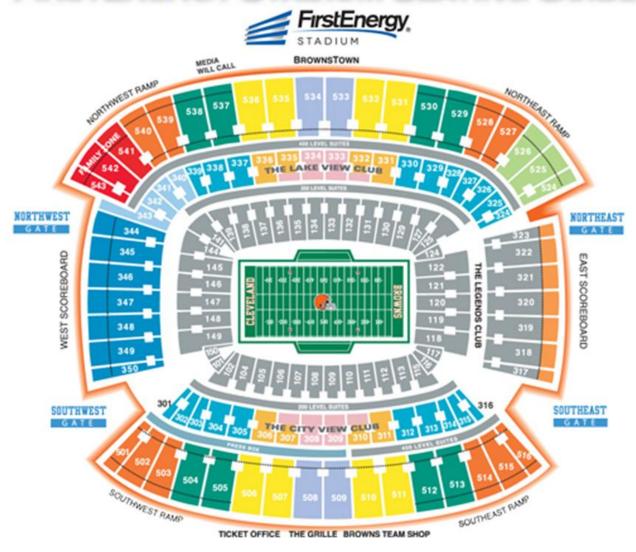

## FIRSTENERGY STADIUM SEATING GUIDE

## **GROUP TICKET PRICING**

| Seating<br>Level | Single<br>Game Price                   | Brown<br>Games | Orange<br>Games |
|------------------|----------------------------------------|----------------|-----------------|
| F-Rows 1-30      | \$50                                   | \$46           | \$45            |
| F-Rows 31-45     | \$44                                   | \$42           | \$40            |
| Upper Dawg Pound | \$35                                   | \$33           | \$32            |
| G                | \$77                                   | \$73           | \$70            |
| Н                | \$60                                   | \$57           | \$55            |
| I-Rows 6-27      | \$50                                   | \$47           | \$45            |
| I-Rows 28-32     | \$45                                   | \$42           | \$40            |
| J-Rows 6-27      | \$45                                   | \$42           | \$40            |
| J-Rows 28-32     | \$40                                   | \$37           | \$35            |
| K                | \$35                                   | \$33           | \$25            |
| Family Zone      | \$35                                   | \$33           | \$25            |
| Club Prime       | \$310                                  | \$300          | \$280           |
| Club Sideline    | \$230                                  | \$220          | \$200           |
| Club Corner      | \$150                                  | \$140          | \$126           |
| Legends Club     | Call for Legends Club pricing details. |                |                 |